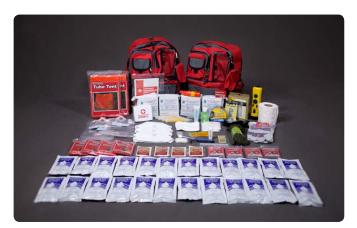

Cansolidator Pantry #16552 Retail: \$44.99 SALE: \$18.99

Cansolidator Cupboard #16551 Retail: \$34.99 SALE: \$16.99

Expedition Basic Kit (4 Person) #43352 Retail: \$179.99

SALE: \$129.99

Providence Basic Kit (2 Person) #42252 Retail: \$109.99