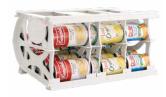

Cansolidator Pantry #16552 Retail: \$44.99 SALE: \$18.99

Cansolidator Cupboard #16551 Retail: \$34.99 SALE: \$16.99

Expedition Basic Kit (4 Person) #43352 Retail: \$179.99

SALE: \$129.99

Providence Basic Kit (2 Person) #42252 Retail: \$109.99