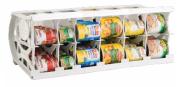

Cansolidator Pantry #16552 Retail: \$44.99 SALE: \$18.99

Cansolidator Cupboard #16551 Retail: \$34.99 SALE: \$16.99

Expedition Basic Kit (4 Person) #43352 Retail: \$179.99

SALE: \$129.99

Providence Basic Kit (2 Person) #42252 Retail: \$109.99