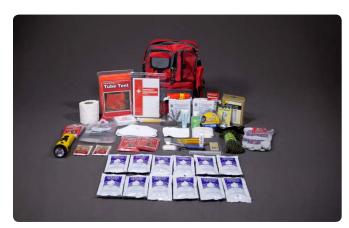

Cansolidator Pantry #16552 Retail: \$44.99 SALE: \$18.99

Cansolidator Cupboard #16551 Retail: \$34.99 SALE: \$16.99

Expedition Basic Kit (4 Person) #43352 Retail: \$179.99

SALE: \$129.99

Providence Basic Kit (2 Person) #42252 Retail: \$109.99