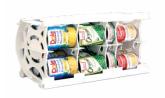

Cansolidator Pantry #16552 Retail: \$44.99 SALE: \$18.99

Cansolidator Cupboard #16551 Retail: \$34.99 SALE: \$16.99

Expedition Basic Kit (4 Person) #43352 Retail: \$179.99

SALE: \$129.99

Providence Basic Kit (2 Person) #42252 Retail: \$109.99